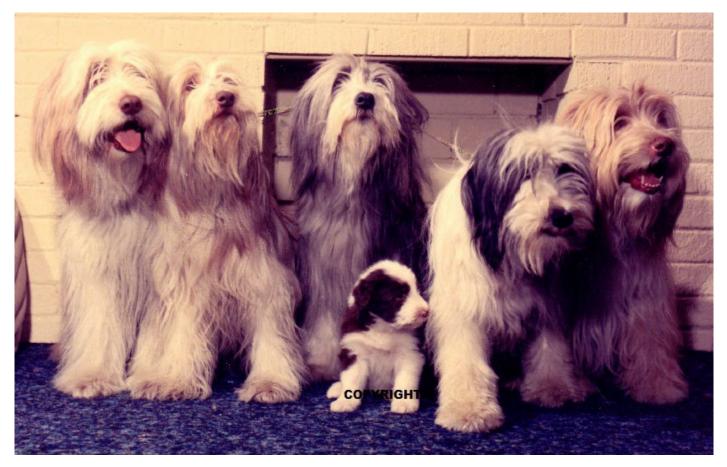

# **Early Canadian Beardies**

(L to R). Ch. Raggmopp The Bad Boy, Ch. Raggmopp First Impression Can & Am CD, Ch. Wishanger Marsh Pimpernel CD, (pup) Bedlam's Excalibur, Ch.Bedlam Bit of Bounce, Ch Bronze Javelin of Tambora