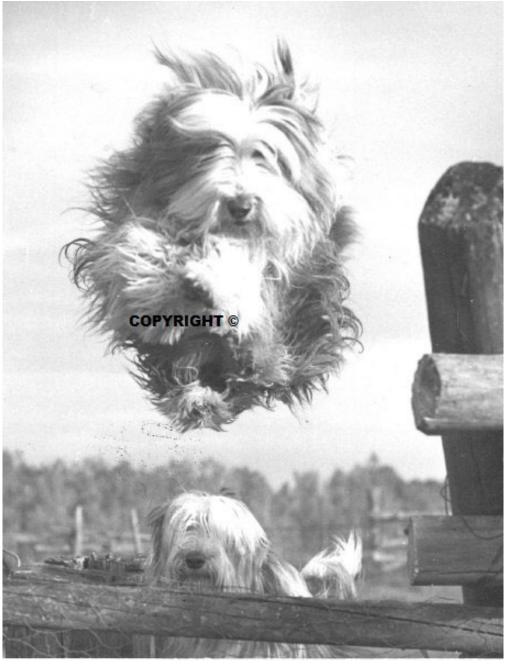

# Bedlam Kennels Alice Bixler

(photos copyright owned by Alice Bixler)

Can Am CH Bedlam's Landslide (airborne; 1984) Can Am CH Bedlam's Go Get'Em Garth Can Am CD (1977)

Bedlam's Go Get'Em Garth (6 mo), WD BW BP BCB 1978 Judge: Trudy Wheeler, Cannamoor Kennels

**Flight School** 

Can &Am Ch. Bedlam's Go Get'em Garth Can & Am CD (in flight) Can & Am Ch. Bedlam's Instant Insanity (ready for takeoff) Garth is sire of Instant Insanity

Bedlam's Locked and Loaded, CD, BN, RN, FDC, SCN, SIN, SBN, CGCA, TKN (Declan, 2014)