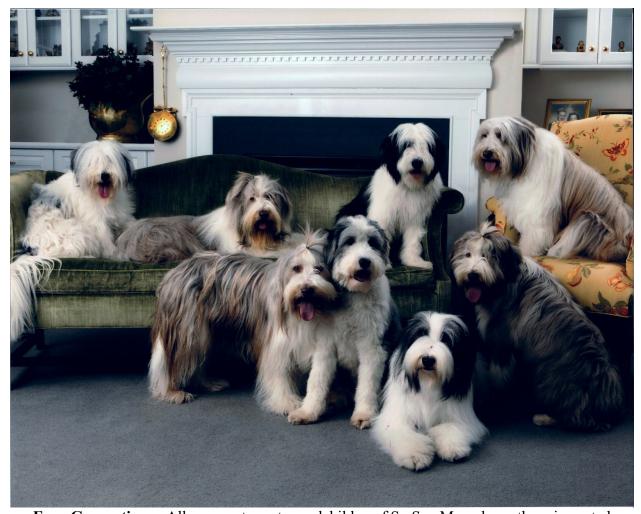

### Ha'Penny Kennels Mrs. J. Richard Schneider

Four Generations. All are great great grandchilden of So Sue Me unless otherwise noted
Sofa from left, Sweet Pea, MBIS CH Ha'Penny So Sue Me ROM
CH Ha'Penny Harwood Patrick Henry, (sitting)
CH Ha'Penny Touche Moi Ba Be, (daughter, in chair)
Floor from left, National Specialty winner CH Ha'Penny Mirimar Harwood Heartthrob, (granddaughter)
Annie (sitting), CH Ha'Penny Oliver Wendell Woofer (lying down)
CH Ha'Penny Mirimar Harwood Heartbreaker