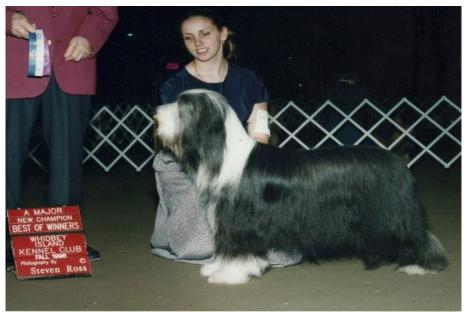

"Razzle", was the first Beardie that our daughter, Rebecca really became involved with and she showed her for most of the time. Razzle took Best of Winners at the BCCA National Specialty in Orlando Florida under Suzanne Moorhouse. Since then Rebecca has become a central figure in our breeding programme.

#### AM. CAN. CH. RALLENTANDO RAZZLE DAZZLE 'EM

We conduct all the health checks that are recommended by the BCCC and the BCCA. They are carried out on the sire and dam and include the following: hips, elbows, thyroid and eyes. When we do breed the top priority is temperament. We look at the female we are breeding and consider carefully what we believe needs to be improved upon. We would not breed to a dog with an unsound temperament, even if it had everything else I was looking for.