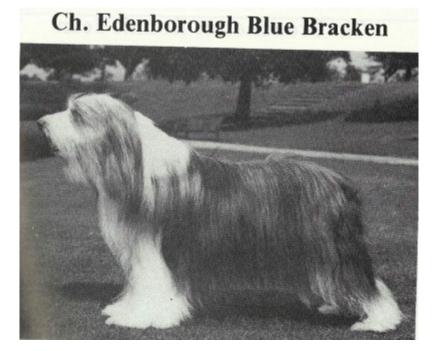

My wife, Hatty, and I started looking for a show dog in 1978. As a child I had shown my sister's Afghan Hounds and my own Miniature Pinschers, but neither breed really pulled me to return to them. I knew I wanted a coated breed and started attending shows and buying the Dog World Annual. I came across an advertisement for "Percy", CH. EDENBOROUGH BLUE BRACKEN and I knew I had found the breed for me.

**The Bearded Collie Breed.** We have known so many Beardies over the 40+ years we have been within the breed. So many dogs have crossed our paths. That very first Bearded Collie, "Percy", CH **EDENBOROUGH BLUE BRACKEN**, was the first Bearded Collie to go Best in Show at Windsor Ch. Show, under Joe Braddon.