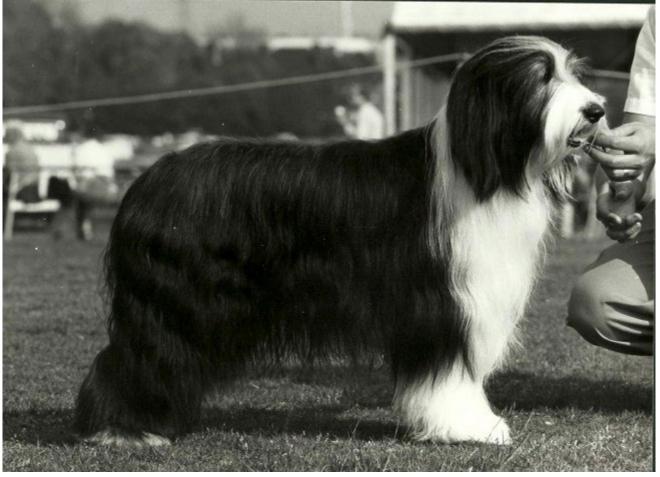

We were thrilled with our first Beardie, a brown female, KIMRAND HONEYBEE, who became our foundation bitch.

### **KIMRAND HONEYBEE**

Within six months we had asked Pat and Fred for a pick of the females out of a future litter – within a year we were rewarded with a blue female, who became ENG. CH. KIMRAND CAROUSEL. Our second Beardie arrived just after the birth of our daughter, Rebecca, who would become very involved with the dogs as she grew older.