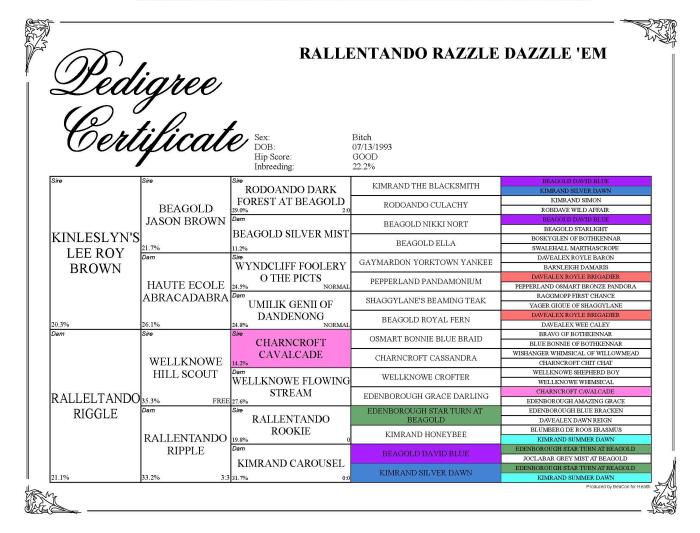

#### AM. CAN. CH. RALLENTANDO RAZZLE DAZZLE 'EM

We conduct all the health checks that are recommended by the BCCC and the BCCA. They are carried out on the sire and dam and include the following: hips, elbows, thyroid and eyes. When we do breed the top priority is temperament. We look at the female we are breeding and consider carefully what we believe needs to be improved upon. We would not breed to a dog with an unsound temperament, even if it had everything else I was looking for.