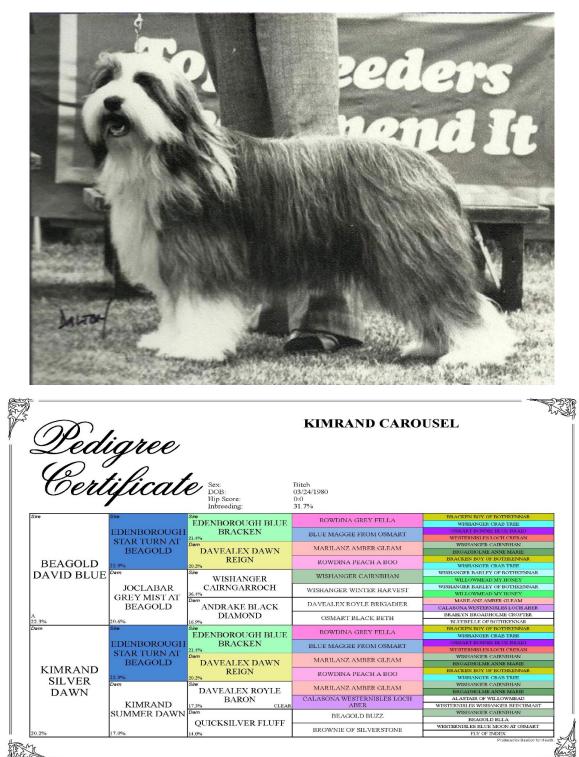

### **KIMRAND HONEYBEE**

Within six months we had asked Pat and Fred for a pick of the females out of a future litter – within a year we were rewarded with a blue female, who became ENG. CH. KIMRAND CAROUSEL. Our second Beardie arrived just after the birth of our daughter, Rebecca, who would become very involved with the dogs as she grew older.

ENG. CH. KIMRAND CAROUSEL

**Breeding.** We were encouraged to breed HONEYBEE by Pat and Fred Randall who suggested a suitable stud dog owned by Joyce Collis and Felix Cosme – CH. EDENBOROUGH STAR TURN AT BEAGOLD. Pat, Fred, Joyce and Felix were great sources of knowledge and information and freely gave of their time to assist us in planning and preparing for our first litter. That litter was extremely successful, producing ENG. CH. RALLENTANDO ROULETTE, CC winning RALLENTANDO RAINBOW, and INT. CH. RALLENTANDO ROOKIE (see pedigree below photo). The rest is history - we had caught the breeding/showing bug!!!