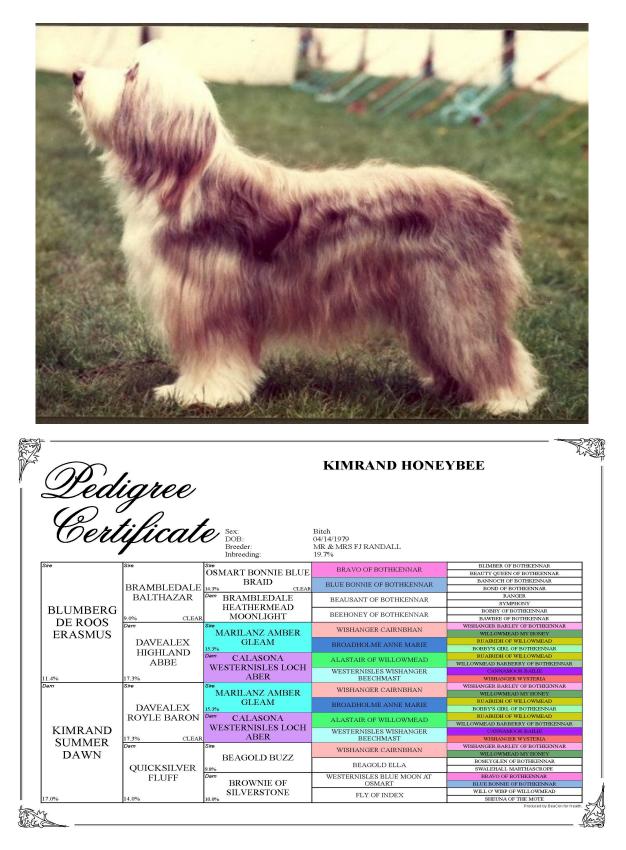

We were thrilled with our first Beardie, a brown female, KIMRAND HONEYBEE, who became our foundation bitch.

### **KIMRAND HONEYBEE**

Within six months we had asked Pat and Fred for a pick of the females out of a future litter – within a year we were rewarded with a blue female, who became ENG. CH. KIMRAND CAROUSEL. Our second Beardie arrived just after the birth of our daughter, Rebecca, who would become very involved with the dogs as she grew older.